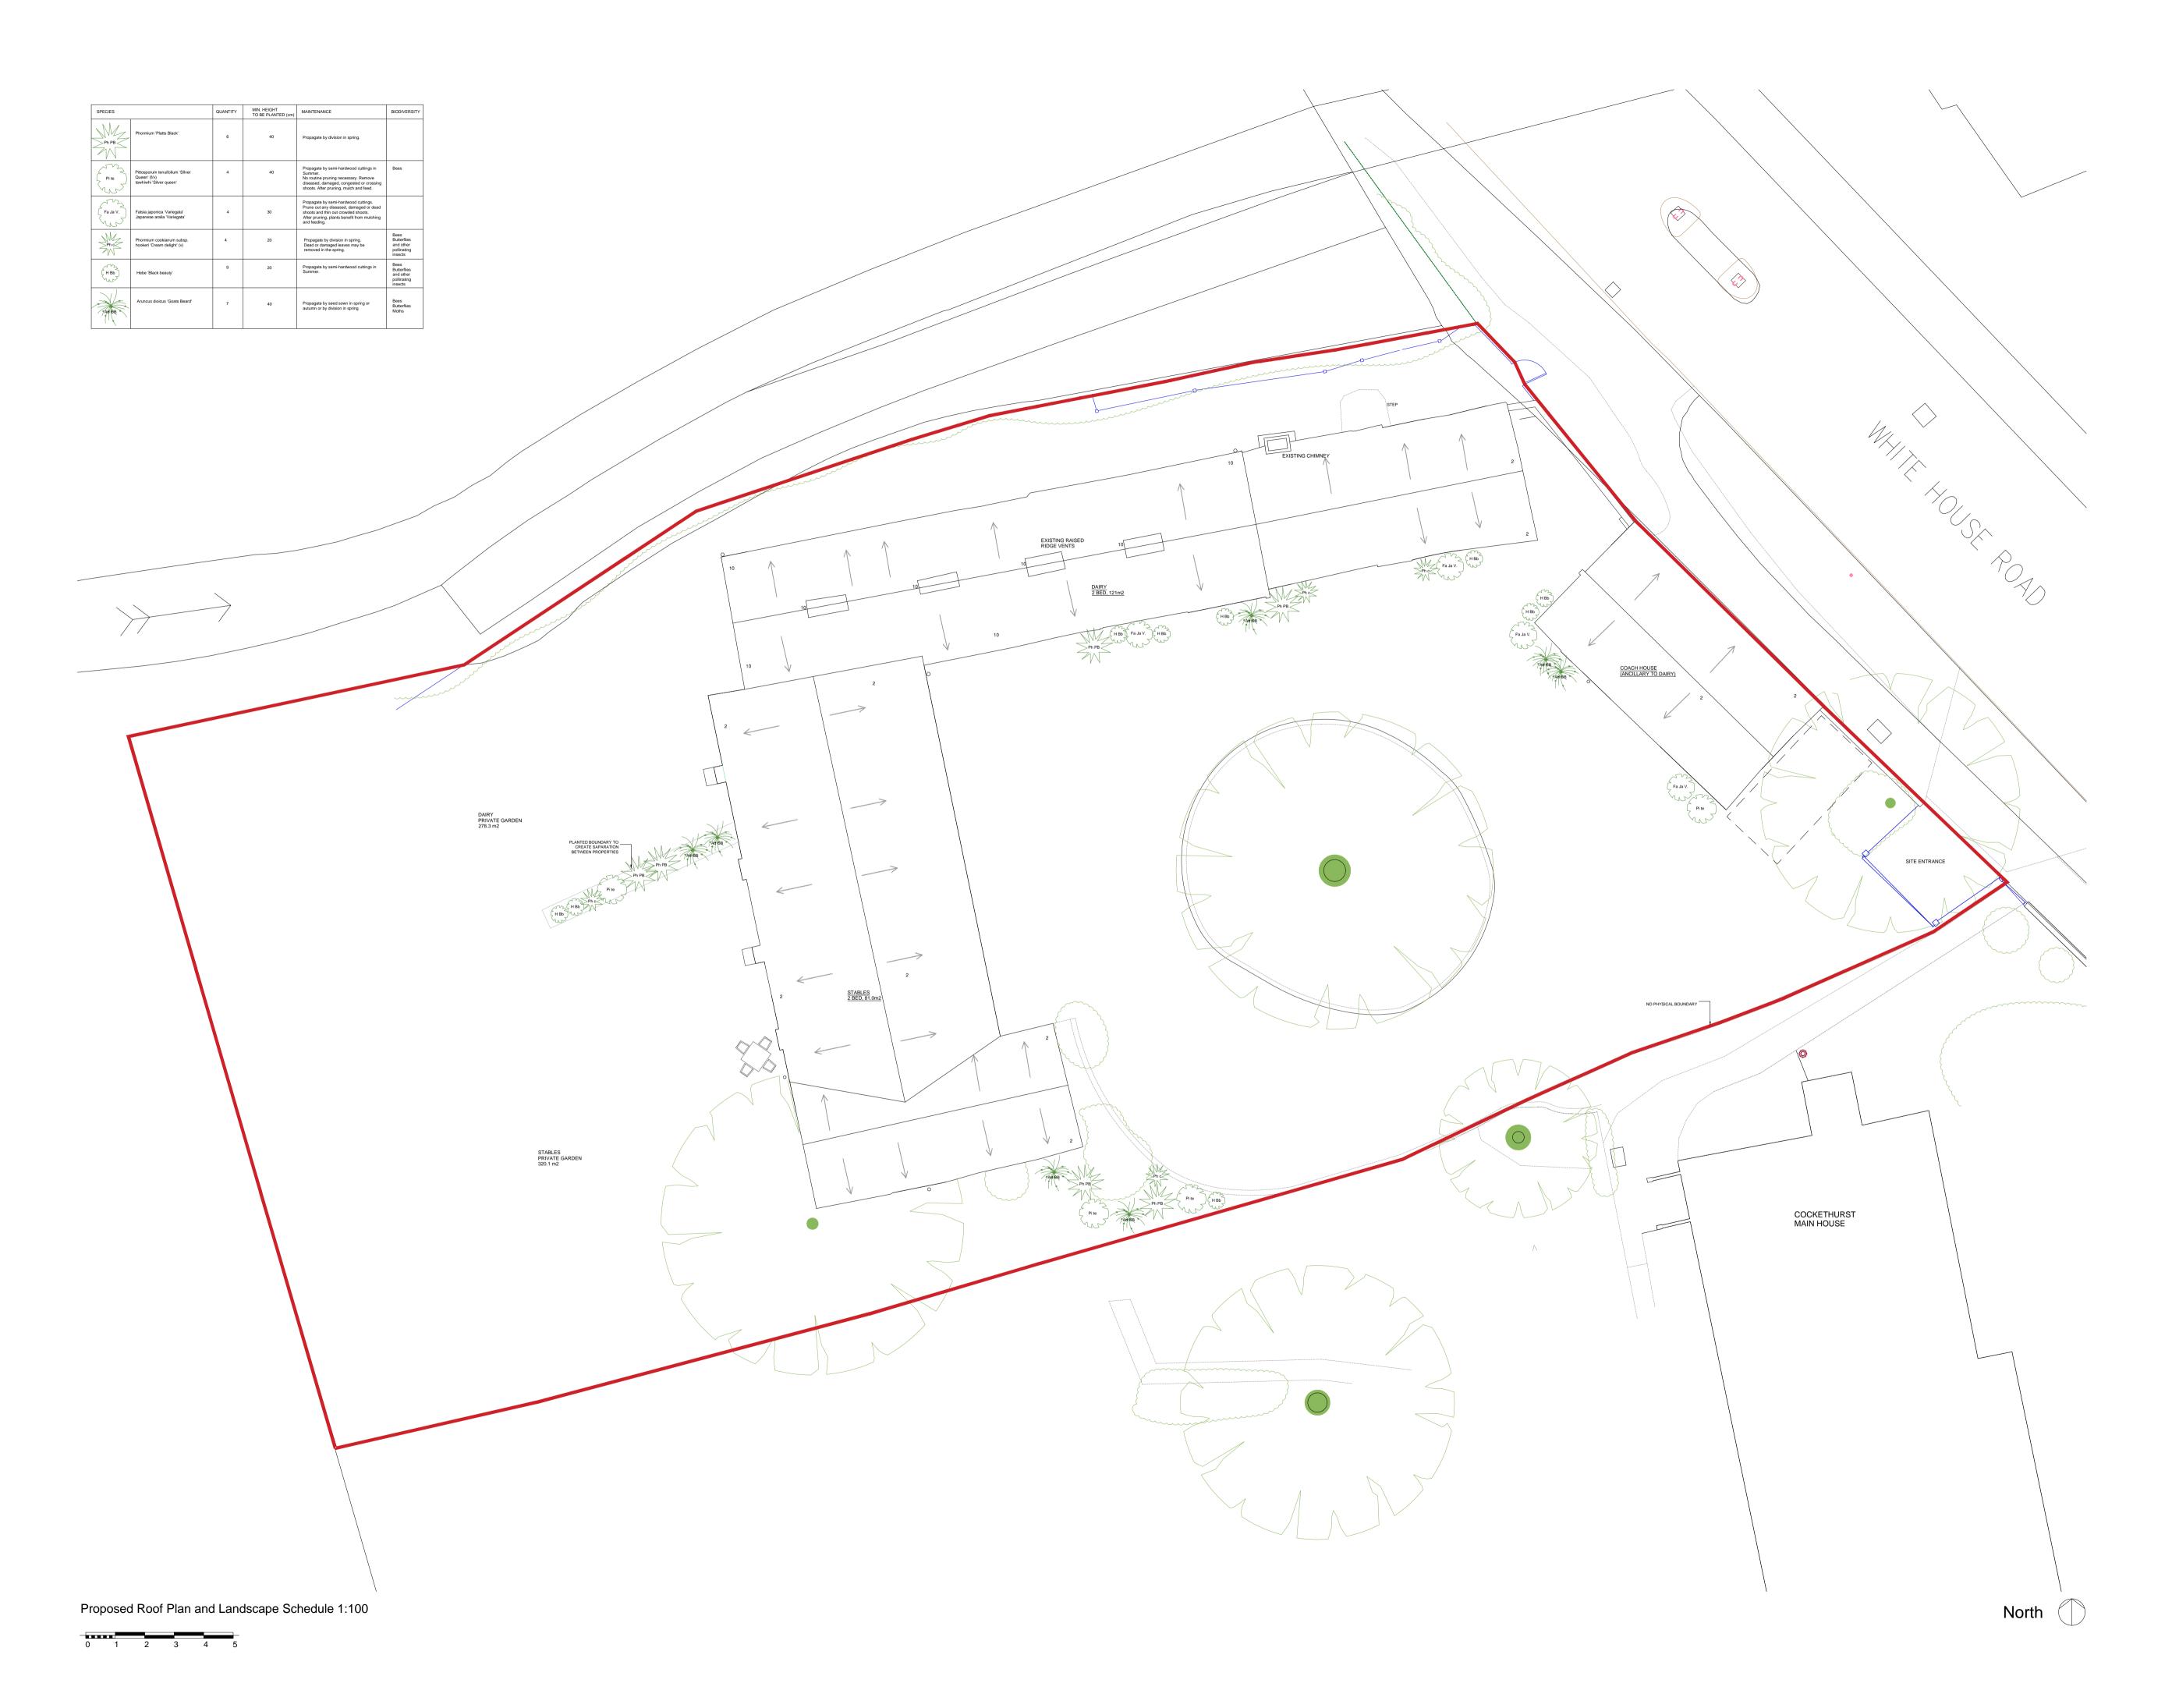

2 & 3 - Stage

DAVID DEDMAN

COCKETHURST
EASTWOODBURY LANE
---SOUTHEND ON SEA SS2 6UE
ESSEX

Drawing Title:
PROPOSED ROOF PLAN - FULL SITE

| Drawing no: | 504_P302  | Revision:<br>F     |
|-------------|-----------|--------------------|
| Project no: | 504-05-18 | Drawn by:<br>MM/DS |
| Scale: 1·10 | 0 @ Δ1    | Chkd by:           |